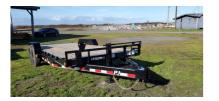

## 2022 PJ Trailers CC 20' Equipment with 6" Channel

| Stock#: 7410                                                                                  | VIN#: 4P51C2520N1373712 | Year: 2022   |
|-----------------------------------------------------------------------------------------------|-------------------------|--------------|
| Manufacturer: PJ Trailers                                                                     | Length: 240" or 20'0"   | Weight: 3000 |
| GVWR: 14000                                                                                   | Payload: 11000          | Color: BLACK |
| #Axles: 2                                                                                     | Axle Capacity: 0.00     |              |
| URL: https://californiatrailers.com/2022-pj-trailers-cc-20-equipment-with-6-channel-ZIAk.html |                         |              |

## Description

Black, Tandem 7 K Axles, Straight Deck w/6'6" Slide-in Ramps, Electric Brakes

C