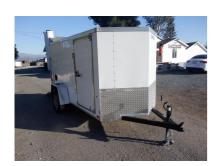

## 2022 Compass JC-5x10 Rear Ramp Door Enclosed Cargo Trailer

| Stock#: 7776                                                                                             | VIN#: 53BMTEA17NF041843 | Year: 2022 |
|----------------------------------------------------------------------------------------------------------|-------------------------|------------|
| Manufacturer: Compass                                                                                    | Axle Capacity: 0.00     |            |
| URL: https://californiatrailers.com/2022-compass-jc-5x10-rear-ramp-door-enclosed-cargo-trailer-kN7I.html |                         |            |
|                                                                                                          |                         |            |

## **Description**

| White,

Single Axle, V-Nose, Rear Ramp Door, Side Door, LED Lights, 5'0"

Interior Height|