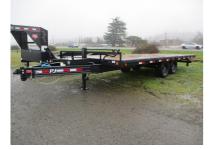

## 2022 PJ Trailers T8-22' Deck Over Tilt with 8" I Beam Equipment Trailer

| Stock#: 7698                          | VIN#: 3CV1C2921N2639544                             | Year: 2022                  |
|---------------------------------------|-----------------------------------------------------|-----------------------------|
| Manufacturer: PJ Trailers             | Width: 102" or 8'6"                                 | Length: 264" or 22'0"       |
| Weight: 4350                          | GVWR: 14000                                         | Payload: 9650               |
| #Axles: 2                             | Axle Capacity: 7000.00                              |                             |
| URL: https://californiatrailers.com/2 | 022-pj-trailers-t8-22-deck-over-tilt-with-8-i-beam- | equipment-trailer-Fq8l.html |

## Description

Black Powder Coating

Tandem 7k Axles

**Electric Brakes** 

Toolbox

102" Wide Pine Treated Deck

12K Jack

Spare Mount Only