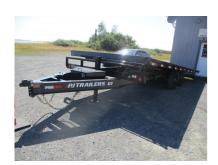

## 2022 PJ Trailers T8-22' Deck Over Tilt with 8" I Beam Equipment Trailer

| Stock#: 8349                        | VIN#: 4P51C2929P1386858                               | Year: 2022                  | <del>-</del> |
|-------------------------------------|-------------------------------------------------------|-----------------------------|--------------|
| Manufacturer: PJ Trailers           | Width: 102" or 8'6"                                   | Length: 264" or 22'0"       |              |
| Weight: 4350                        | GVWR: 14000                                           | Payload: 9650               |              |
| #Axles: 2                           | Axle Capacity: 7000.00                                |                             |              |
| URL: https://californiatrailers.com | /2022-pi-trailers-t8-22-deck-over-tilt-with-8-i-beam- | eguipment-trailer-FHXm.html |              |

## **Description**

Black Powder Coating
Tandem 7k Axles
Electric Brakes
Toolbox
102" Wide Treated Pine Deck
12K Jack
Spare Mount Only