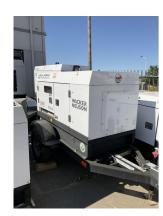

## 2020 Wacker Neuson G25 Generator

| Stock#: 4461                                 | VIN.#. 4TCCH021ELHC20476           | Year: 2020      |
|----------------------------------------------|------------------------------------|-----------------|
| 5lUCK#: 4401                                 | VIN#: 4TCSU0215LHG29476            | Tedi: 2020      |
| Manufacturer: Wacker Neuson                  | Axle Capacity: 0.00                | Mileage: 703.00 |
| URL: https://californiatrailers.com/2020-wac | ker-neuson-g25-generator-xbfn.html |                 |

## **Description**

Equip Serial No. 24524439

This machine is a mobile electric power source, consisting of a trailer-mounted cabinet containing an electric alternator, a fuel tank, and a diesel engine. A control panel, receptacles, and connection lugs are provided on the side of the cabinet. As the engine runs, the generator converts mechanical energy into electric power. The operator connects loads to the electric power receptacles and connection lugs.