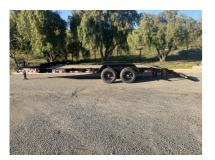

## 2023 Load Trail 20' HD Equipment Trailer

| Stock#: 8751                                                                          | VIN#: 4ZECH2029P1285168 | Year: 2023             |
|---------------------------------------------------------------------------------------|-------------------------|------------------------|
| Manufacturer: Load Trail                                                              | Width: 83" or 6'11"     | Length: 240" or 20'0"  |
| Weight: 3655                                                                          | GVWR: 14000             | Payload: 10345         |
| Color: BLACK                                                                          | #Axles: 2               | Axle Capacity: 7000.00 |
| URL: https://californiatrailers.com/2023-load-trail-20-hd-equipment-trailer-X5no.html |                         |                        |

## Description

8" I Beam Frame Tandem 7000lb Dexter Spring Axles **Electric Brakes** 2 5/16" Adjustable Coupler Treated Wood Floor w/2' Dove Tail **Diamond Plate Removable Fenders** Fold Up Ramps 5'x24"x4" 16" Cross Members Jack Spring Loaded Drop leg 10k Lights LED w/Cold Weather Harness (8) D Rings 4" (6) Chain Tie Downs Tool Tray Spare Tire Mount Back w/Primer Road Service Program