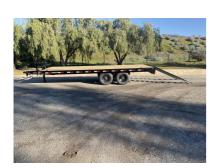

## 2023 Load Trail 20' Deckover Equipment Pintle

| Stock#: 8752                                                                               | VIN#: 4ZEDK202XP1287517 | Year: 2023             |
|--------------------------------------------------------------------------------------------|-------------------------|------------------------|
| Manufacturer: Load Trail                                                                   | Width: 102" or 8'6"     | Length: 240" or 20'0"  |
| Weight: 3694                                                                               | GVWR: 14000             | Payload: 10306         |
| Color: BLACK                                                                               | #Axles: 2               | Axle Capacity: 7000.00 |
| URL: https://californiatrailers.com/2023-load-trail-20-deckover-equipment-pintle-Z5no.html |                         |                        |

## **Description**

6" Channel Frame

Tandem 7000lb Dexter Spring Axles
Electric Brakes
2 5/16" Adjustable Coupler
Treated Wood Floor
Rear Slide in Ramps 8'x16"
Diamond Plate Removable Fenders
Fold Up Ramps 5'x24"x4"
16" Cross Members
Jack Spring Loaded Drop leg 10k
Lights LED w/Cold Weather Harness
(8) D Rings 3"
Spare Tire Mount
Back w/Primer
Road Service Program