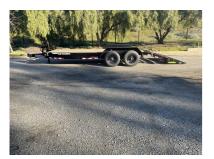

## 2023 Load Trail 20' Equipment Trailer

| Stock#: 8755                                                                       | VIN#: 4ZECH202XP1287432 | Year: 2023             |
|------------------------------------------------------------------------------------|-------------------------|------------------------|
| Manufacturer: Load Trail                                                           | Width: 83" or 6'11"     | Length: 240" or 20'0"  |
| Weight: 2945                                                                       | GVWR: 14000             | Payload: 11055         |
| Color: BLACK                                                                       | #Axles: 2               | Axle Capacity: 7000.00 |
| URL: https://californiatrailers.com/2023-load-trail-20-equipment-trailer-f6no.html |                         |                        |

## Description

6" Channel Frame Tandem 7000lb Dexter Spring Axles Electric Brakes 2 5/16" Adjustable Coupler Treated Wood Floor Diamond Plate Removable Fenders MAX Ramps w/Dove 16" Cross Members Jack Spring Loaded Drop leg 10k Lights LED w/Cold Weather Harness (8) D Rings 3" Spare Tire Mount Back w/Primer Road Service Program C.