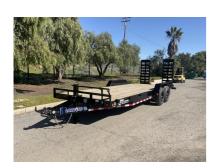

## 2023 Load Trail 22' Equipment Trailer

| Stock#: 8757                                                                       | VIN#: 4ZECH2224P1287441 | Year: 2023             |  |
|------------------------------------------------------------------------------------|-------------------------|------------------------|--|
| Manufacturer: Load Trail                                                           | Width: 83" or 6'11"     | Length: 264" or 22'0"  |  |
| Weight: 3153                                                                       | GVWR: 14000             | Payload: 10847         |  |
| Color: BLACK                                                                       | #Axles: 2               | Axle Capacity: 7000.00 |  |
| URL: https://californiatrailers.com/2023-load-trail-22-equipment-trailer-hgoo.html |                         |                        |  |

## **Description**

6" Channel Frame

Tandem 7000lb Dexter Spring Axles ST235/80 R16 LRE 10 Ply Black Wheels Electric Brakes 2 5/16" Adjustable Coupler Treated Wood Floor w/2' Dove Tail Diamond Plate Removable Fenders Fold Up Ramps 5'x24"x4" 16" Cross Members Jack Spring Loaded Drop leg 10k Lights LED w/Cold Weather Harness (4) D Rings 4" Back w/Primer Road Service Program