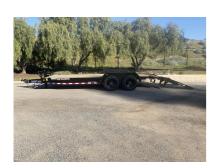

## 2023 Load Trail 20' Equipment Trailer

| Stock#: 8758                                                                       | VIN#: 4ZECH2023P1287921 | Year: 2023             |  |
|------------------------------------------------------------------------------------|-------------------------|------------------------|--|
| Manufacturer: Load Trail                                                           | Width: 83" or 6'11"     | Length: 240" or 20'0"  |  |
| Weight: 2945                                                                       | GVWR: 14000             | Payload: 11055         |  |
| Color: BLACK                                                                       | #Axles: 2               | Axle Capacity: 7000.00 |  |
| URL: https://californiatrailers.com/2023-load-trail-20-equipment-trailer-kgoo.html |                         |                        |  |

## **Description**

6" Channel Frame

Tandem 7000lb Dexter Spring Axles
ST235/80 R16 LRE 10 Ply Black Wheels
Electric Brakes
2 5/16" Adjustable Coupler
Treated Wood Floor w/2' Dove Tail
Diamond Plate Removable Fenders
Fold Up Ramps 5'x24"x4"
16" Cross Members
Jack Spring Loaded Drop leg 10k
Lights LED w/Cold Weather Harness
(4) D Rings 4"
Back w/Primer
Road Service Program