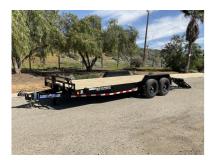

## 2023 Load Trail 20' Equipment Trailer

| Stock#: 8798                       | VIN#: 4ZECH2027P1287436               | Year: 2023             |
|------------------------------------|---------------------------------------|------------------------|
| Manufacturer: Load Trail           | Width: 83" or 6'11"                   | Length: 240" or 20'0"  |
| Weight: 2945                       | GVWR: 14000                           | Payload: 11055         |
| Color: BLACK                       | #Axles: 2                             | Axle Capacity: 7000.00 |
| URL: https://californiatrailers.co | m/2023-load-trail-20-equipment-traile | er-J2oo.html           |

## Description

6" Channel Frame

Tandem 7000lb Dexter Spring Axles

Electric Brakes (2)

ST235/80 R16 LRE 10 Ply Black Wheels

2 5/16" Adjustable Coupler

Treated Wood Floor w/2' Dove Tail

Diamond Plate Removable Fenders

Fold Up Ramps 5'x24"x4"

16" Cross Members

Jack Spring Loaded Drop leg 10k

Lights LED w/Cold Weather Harness

(4) D Rings 4"

Back w/Primer

C

Road Service Program