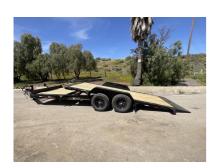

## 2023 Load Trail TH222 Tilt Trailer

| Stock#: 8917                     | VIN#: 4ZETD2220P1291644                    | Year: 2023            |
|----------------------------------|--------------------------------------------|-----------------------|
| Manufacturer: Load Trail         | Width: 83" or 6'11"                        | Length: 264" or 22'0" |
| Weight: 4300                     | GVWR: 14000                                | Payload: 9700         |
| Color: BLACK                     | Axle Capacity: 7000.00                     |                       |
| URL: https://californiatrailers. | com/2023-load-trail-th222-tilt-trailer-Dx8 | 3o.html               |

## **Description**

2-7000 Lb Dexter Torsion Axles (UP)(2 Elec FSA Brakes)

ST235/80 R16 LRE 10 Ply. (BLACK WHEELS)

Coupler 2-5/16 Adjustable (6 HOLE)

Gravity 16' Deck 6' Stationary Deck

Diamond Plate Fenders (weld-on)

16 Cross-Members

Jack Spring Loaded Drop Leg 1-10K

Lights LED (w/Cold Weather Harness)

6-D-Rings 3 Weld On

**Tool Tray** 

1/2 Plate for Winch

2-Rub Rail

Spare Tire Mount