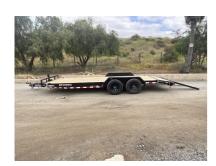

## 2023 Load Trail CH202 Car / Racing Trailer

| Stock#: 9164                                                                           | VIN#: 4ZECH2020P1292185 | Year: 2023             |
|----------------------------------------------------------------------------------------|-------------------------|------------------------|
| Manufacturer: Load Trail                                                               | Width: 83" or 6'11"     | Length: 240" or 20'0"  |
| Weight: 2702                                                                           | GVWR: 9990              | Payload: 7288          |
| Color: BLACK                                                                           | #Axles: 2               | Axle Capacity: 5200.00 |
| URL: https://californiatrailers.com/2023-load-trail-ch202-car-racing-trailer-UuZo.html |                         |                        |

## **Description**

5" Channel Frame

2 - 5,200 Lb Dexter Spring Axles

Coupler 2-5/16"

Treated Wood Floor w/2' Dove Tail

**Diamond Plate Fenders** 

REAR Slide-IN Ramps 5' x 16"

24" Cross-Members

Jack Drop Leg 7000 lb.

Lights LED (w/Cold Weather Harness)

4 - D-Rings 4" Weld On

Rear support jacks

Road Service Program 903-783-3933 for Info.