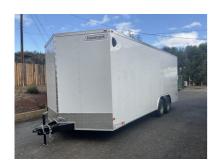

## 2024 Haulmark PP8520T3-D Cargo / Enclosed Trailer

 Stock#: 9918
 VIN#: 7V0H12026RU413192
 Year: 2024

 Manufacturer: Haulmark
 Length: 240" or 20'0"
 Weight: 3120

 GVWR: 9990
 Color: WHITE

 $URL:\ https://california trailers.com/2024-haulmark-pp8520t3-d-cargo-enclosed-trailer-OfYp.html$ 

## **Description**

White Passport V Nose

Tandem 5200lb Axles

Rear Ramp

Approx. 92" Rear Entrance Width Approx. 79" Rear Entrance Height

Side Pass Thru Door w/Grab Handle and Bar Lock

LED Lights, Dome Light 7'0" Approx Inside Height